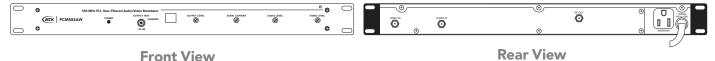

0

- IRC and HRC offsets available for frequency settings in systems using offset channels
- Auxiliary AC outlet for convenience
- Optional PAL format channels available
- UL Approved

**Front View** 

54 MHz to 550 MHz

± 1.5 dB

60 dB

| AUDIO INPUT CONNECTION      | 600 $\Omega$ F-Female Unbalanced |
|-----------------------------|----------------------------------|
| <b>RF OUTPUT CONNECTION</b> | 75 $\Omega$ F-Female             |
| VOLTAGE INPUT               | 115 VAC                          |
| POWER OUTPUT RECEPTACLE     | Yes                              |
| DIMENSIONS                  | 19"(L) x 3"(D) x 1.75"(H)        |
| WEIGHT                      | 3.6 lbs.                         |